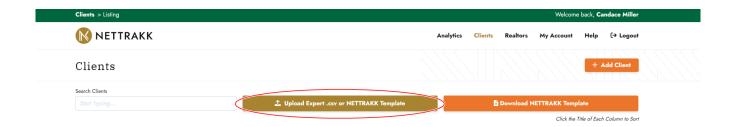

## How to upload your csv client list from Filogex Expert

Log in to your NETTRAKK account, and click on the Clients tab to get to your Clients screen. Once you're there, it's a quick **one-step** process to upload your clients into your account.

1. Click on **Upload Expert .csv or NETTRAKK Template** to upload your Filogex .csv spreadsheet.

- 2. Search your computer for the .csv spreadsheet and click **Open** and you're done!
- 3. Your clients will receive a Welcome Email with instructions to accept this invitation and complete their account registration.