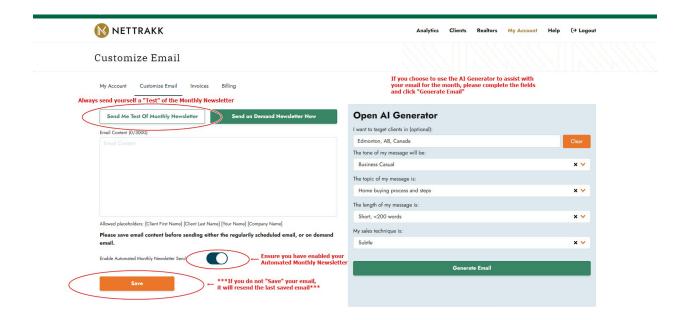

## Creating Custom Email:

If you are creating your own email, please craft it in the "Email Content" box. Once your email is complete you have a few steps to take:

- If you would like to add placeholders to the email to customize to your clients, please see the options available below the "Email Content" section
- Please add the placeholders manually as shown below
- \*Ensure you hit Save if you do not save the new email the system will resend out the last email that was saved on the next first Thursday of the Month.
- Once you are satisfied with your email always send yourself a test of the monthly newsletter in order to proof and review it
- After you have proofed the email, if you need to make any preferred changes do so and then hit "Save" and send yourself a test again

## Creating an AI Generated Email:

- Use the dropdown tabs in the "Open Al Generator" to Generate your currrent monthly email
- Click on Generate Email and you will see the content generated in the right side of the screen
- If you would like to change the style of the email click on "Re-Customize Settings" and restart
- Once you are satisfied with your generated email click on "Copy Content" your email will now move over to the left side under "Email Content"
- You can make modifications to this email if applicable once it is in the "Email Content" section
- If you would like to add or remove placeholders to the email to customize to your clients, please see the options available below the "Email Content" section
- \*Ensure you hit "Save" if you do not save the new email, the system will resend out the last email that was saved
- Once you are satisfied with your email always send yourself a test of the monthly newsletter in order to proof and review it
- After you have proofed the email, if you need to make any preferred changes do so and then hit "Save" and send yourself a test again