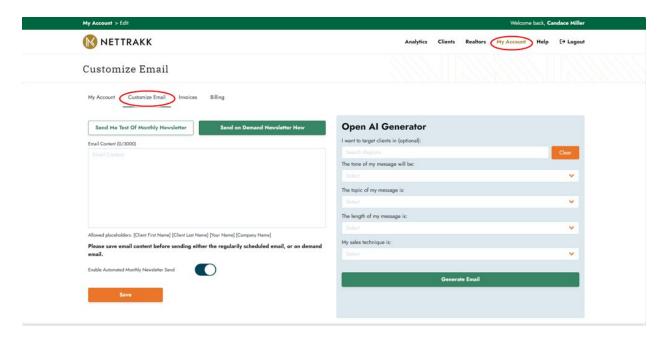

## How to use the NETTRAKK AI Generator

Go to My Account in the Menu tab and click on Customize Email.

## Creating Custom Email:

If you are creating your own email, please craft it in the "Email Content" box. Once your email is complete you have a few steps to take:

- If you would like to add placeholders to the email to customize to your clients, please see the options available below the "Email Content" section
- Please add the placeholders manually as shown below
- \*Ensure you hit Save if you do not save the new email the system will resend out the last email that was saved on the next first Thursday of the Month.
- Once you are satisfied with your email always send yourself a test of the monthly newsletter in order to proof and review it
- After you have proofed the email, if you need to make any preferred changes do so and then hit "Save" and send yourself a test again

## Creating an AI Generated Email:

- Use the dropdown tabs in the "Open Al Generator" to Generate your currrent monthly email
- Click on Generate Email and you will see the content generated in the right side of the screen
- If you would like to change the style of the email click on "Re-Customize Settings" and restart
- Once you are satisfied with your generated email click on "Copy Content" your email will now move over to the left side under "Email Content"
- You can make modifications to this email if applicable once it is in the "Email Content" section
- If you would like to add or remove placeholders to the email to customize to your clients, please see the options available below the "Email Content" section
- \*Ensure you hit "Save" if you do not save the new email, the system will resend out the last email that was saved
- Once you are satisfied with your email always send yourself a test of the monthly newsletter in order to proof and review it
- After you have proofed the email, if you need to make any preferred changes do so and then hit "Save" and send yourself a test again