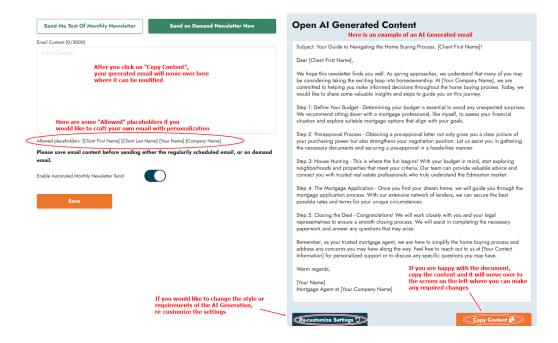

## Creating an AI Generated Email:

- Use the dropdown tabs in the "Open Al Generator" to Generate your currrent monthly email
- Click on Generate Email and you will see the content generated in the right side of the screen
- If you would like to change the style of the email click on "Re-Customize Settings" and restart
- Once you are satisfied with your generated email click on "Copy Content" your email will now move over to the left side under "Email Content"
- You can make modifications to this email if applicable once it is in the "Email Content" section
- If you would like to add or remove placeholders to the email to customize to your clients, please see the options available below the "Email Content" section
- \*Ensure you hit "Save" if you do not save the new email, the system will resend out the last email that was saved
- Once you are satisfied with your email always send yourself a test of the monthly newsletter in order to proof and review it
- After you have proofed the email, if you need to make any preferred changes do so and then hit "Save" and send yourself a test again

\*\*\*This is very important information regarding the AI Generator:

- This is an AI Generated email so it might require some adjustments
- \*Some of the placeholders will not generate correctly in the email if the AI Generated placeholder does not match the accepted placeholders listed below the "Email Content" section
- Please ensure you modify the placeholder as required and always send yourself a test email to proof it prior to being sent out to your clients